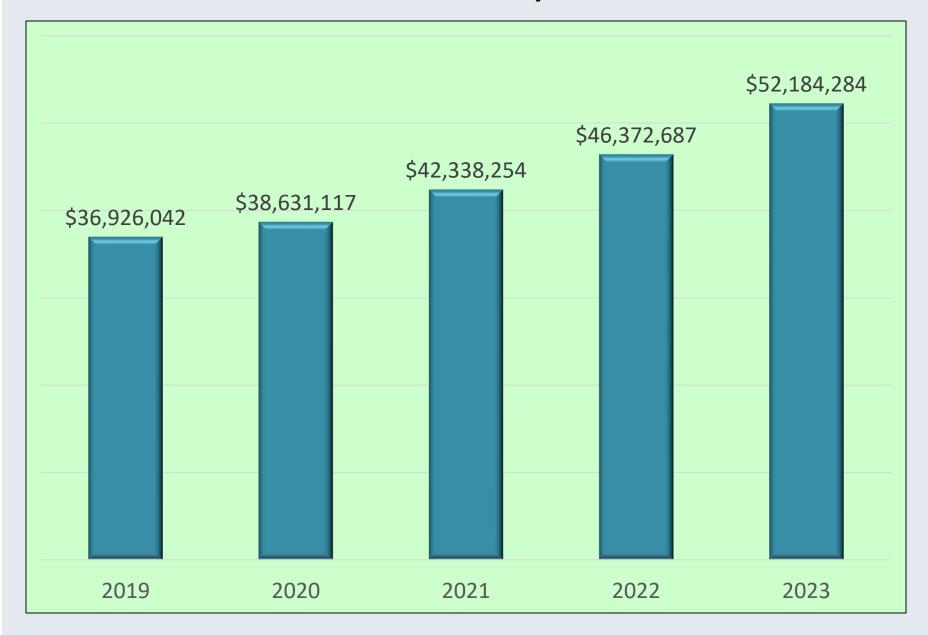

## **GOAL Tax Credit Contributions by Year – Past Five Years**

## **GOAL Tax Credit Contributions By Year Since Inception**

| Year               | # of Donors | Amount        | % of Cap |
|--------------------|-------------|---------------|----------|
| 2008 - 2012        | 23,006      | \$53,176,851  | 33%      |
| 2013               | 6,853       | \$14,565,373  | 28%      |
| 2014               | 6,959       | \$18,424,016  | 34%      |
| 2015               | 9,170       | \$16,335,364  | 31%      |
| 2016               | 9,953       | \$16,196,791  | 31%      |
| 2017               | 10,820      | \$17,321,176  | 32%      |
| 2018               | 11,092      | \$20,715,233  | 39%      |
| 2019               | 12,262      | \$36,926,042  | 45%      |
| 2020               | 12,559      | \$38,631,117  | 48%      |
| 2021               | 12,540      | \$42,338,254  | 47%      |
| 2022               | 10,918      | \$46,372,687  | 53%      |
| 2023               | 11,461      | \$52,184,284  | Est. 53% |
| Totals - All Years | 137,593     | \$373,187,188 | Est. 35% |