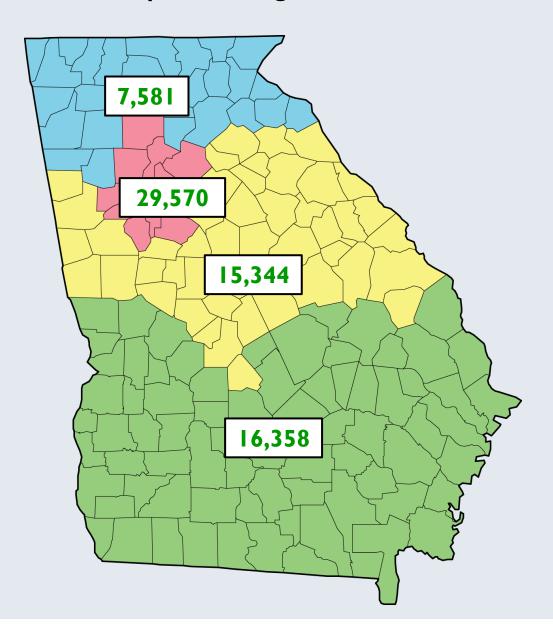

------------|--|
| # of Scholarships                    | 68,853        |  |
| # of Students                        | 26,661        |  |
| \$ Amount of Awards                  | \$297 million |  |
| Average Award                        | \$4,315       |  |
| Average AGI adjusted for family size | \$30,241*     |  |
| % of Awards to Students of Color     | 47%           |  |

<sup>\*</sup>AGI adjusted for family size using the OECD-modified scale. This scale assigns a value of I to the household head, of 0.5 to each additional adult member and of 0.3 to each child.

#### Total Dollars Awarded by Income Level - Inception through 7/31/2023



#### **GOAL Scholarship Award Results Since Inception – by Race / Ethnicity**



#### GOAL Scholarships Awarded by Region: Inception through 7/31/2023