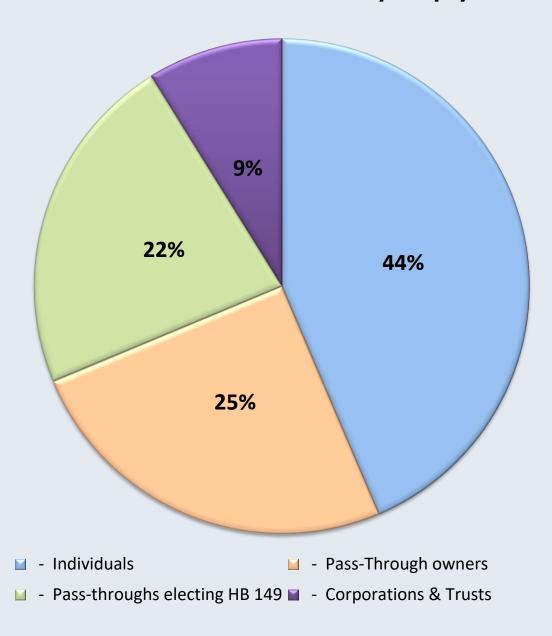

84  | Est. 53% |
| Totals - All Years | 137,593     | \$373,187,188 | Est. 35% |

## **GOAL Total Contributions**

Totals All

|                             | 2022         | 2023         | Years         |
|-----------------------------|--------------|--------------|---------------|
| Tax Credit Contributions    | \$46,372,687 | \$52,184,284 | \$373,187,188 |
| Charitable & matching gifts | \$247,385    | \$128,317    | \$1,491,985   |
| Transfers from other SSOs   | \$254,382    | \$12,275,067 | \$18,742,602  |
| Transfers to other SSOs     | \$1,382,424  | \$1,564,629  | \$6,170,434   |
| Total GOAL Revenue          | \$48,256,878 | \$66,152,297 | \$399,592,209 |

## **GOAL Tax Credit Contributions by Year – Past Five Years**



#### **2023 GOAL Contribution Results by Taxpayer Status**



#### **GOAL Contribution Results by Taxpayer Status since Inception**



☑ - Individuals☑ - Pass-Through owners

→ Pass-throughs electing HB 149 
→ Corporations & Trusts

# GOAL Scholarship Award Results: Inception through 7/31/2023

| Totals Since Program Inception       | All Years     |  |
|--------------------------------------|---------------|--|
| # of Scholarships                    | 68,853        |  |
| # of Students                        | 26,661        |  |
| \$ Amount of Awards                  | \$297 million |  |
| Average Award                        | \$4,315       |  |
| Average AGI adjusted for family size | \$30,241*     |  |
| % of Awards to Students of Color     | 47%           |  |

<sup>\*</sup>AGI adjusted for family size using the OECD-modified scale. This scale