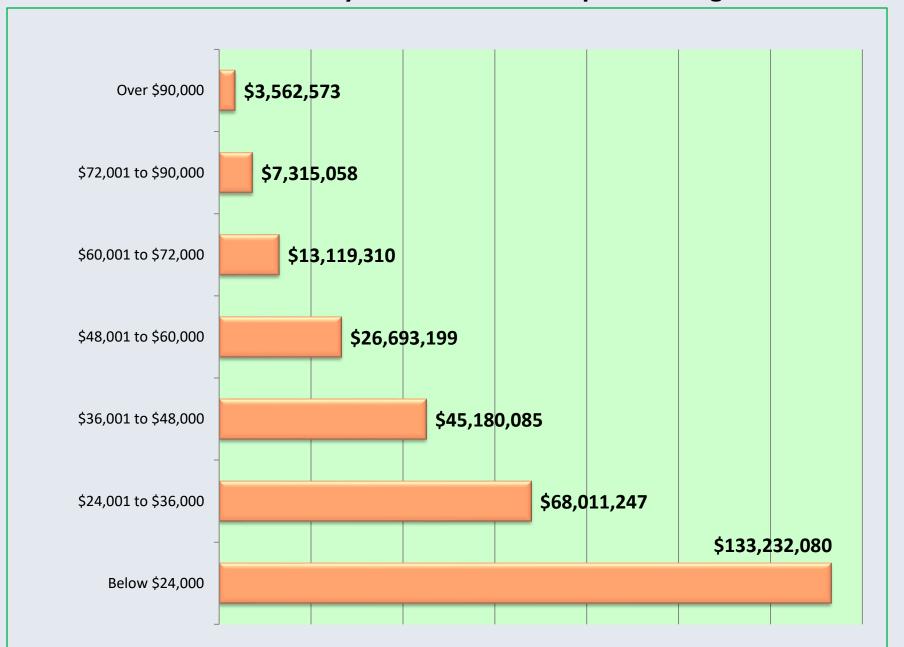

arship Award Results: Inception through 7/31/2023

| Totals Since Program Inception       | All Years     |  |
|--------------------------------------|---------------|--|
| # of Scholarships                    | 68,853        |  |
| # of Students                        | 26,661        |  |
| \$ Amount of Awards                  | \$297 million |  |
| Average Award                        | \$4,315       |  |
| Average AGI adjusted for family size | \$30,241*     |  |
| % of Awards to Students of Color     | 47%           |  |

<sup>\*</sup>AGI adjusted for family size using the OECD-modified scale. This scale assigns a value of I to the household head, of 0.5 to each additional adult member and of 0.3 to each child.

#### Total Dollars Awarded by Income Level - Inception through 7/31/2023



#### **GOAL Scholarship Award Results Since Inception – by Race / Ethnicity**



#### GOAL Scholarships Awarded by Region: Inception through 7/31/2023