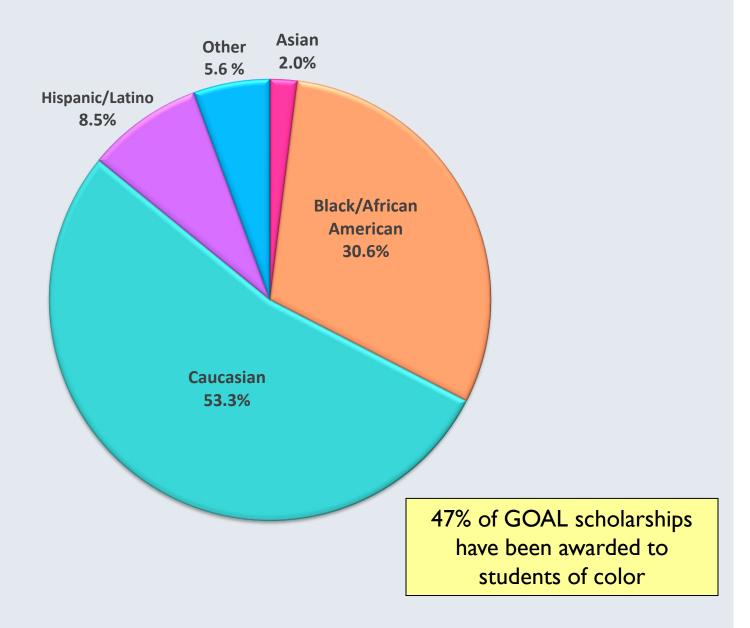

# GOAL Scholarship Award Results: Inception through 7/31/2023

| Totals Since Program Inception       | All Years     |  |
|--------------------------------------|---------------|--|
| # of Scholarships                    | 68,853        |  |
| # of Students                        | 26,661        |  |
| \$ Amount of Awards                  | \$297 million |  |
| Average Award                        | \$4,315       |  |
| Average AGI adjusted for family size | \$30,241*     |  |
| % of Awards to Students of Color     | 47%           |  |

#### **GOAL Scholarship Award Results Since Inception – by Race / Ethnicity**