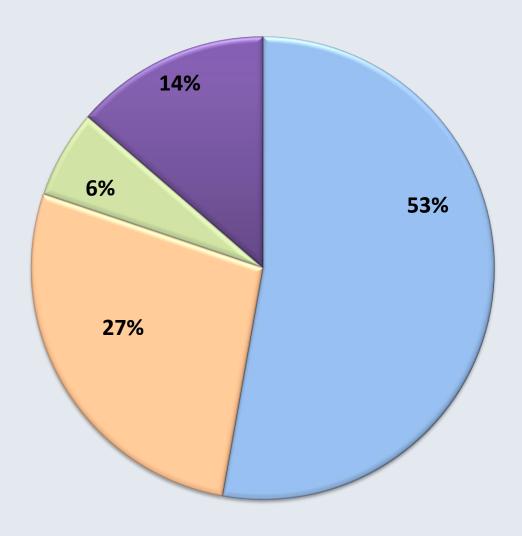

#### **GOAL Contribution Results by Taxpayer Status since Inception**

☑ - Individuals☑ - Pass-Through owners

→ Pass-throughs electing HB 149 
→ Corporations & Trusts