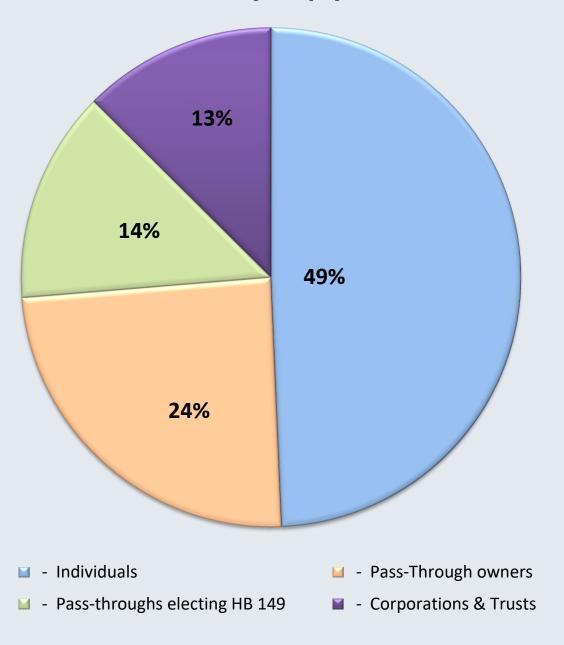

. 44% |

## **GOAL Total Contributions**

Totals All

|                             | 2024         | 2025         | Years         |
|-----------------------------|--------------|--------------|---------------|
| Tax Credit Contributions    | \$56,642,096 | \$62,100,646 | \$491,885,428 |
| Charitable & matching gifts | \$121,076    | \$75,340     | \$1,764,702   |
| Transfers from other SSOs   | \$29,095     | \$11,268,720 | \$30,040,418  |
| Transfers to other SSOs     | \$2,066,542  | \$1,568,933  | \$9,809,203   |
| Total GOAL Revenue          | \$58,858,809 | \$75,013,640 | \$533,499,751 |

## **GOAL Tax Credit Contributions by Year – Past Five Years**



#### **2025 GOAL Contribution Results by Taxpayer Status**



#### **GOAL Contribution Results by Taxpayer Status since Inception**



# GOAL Scholarship Award Results: Inception through 3/31/2025

| Totals Since Program Inception       | All Years       |  |
|--------------------------------------|-----------------|--|
| # of Scholarships                    | 82,63 I         |  |
| # of Students                        | 31,488          |  |
| \$ Amount of Awards                  | \$372.5 million |  |
| Average Award                        | \$4,508         |  |
| Average AGI adjusted for family size | \$32,481*       |  |
| % of Awards to Students of Color     | 46.3%           |  |

<sup>\*</sup>AGI adjusted for family size using the OECD-modified scale. This scale assigns a value of I to the household head, of 0.5 to each additional adult member and of 0.3 to each child.

#### Total Dollars Awarded by Income Level -