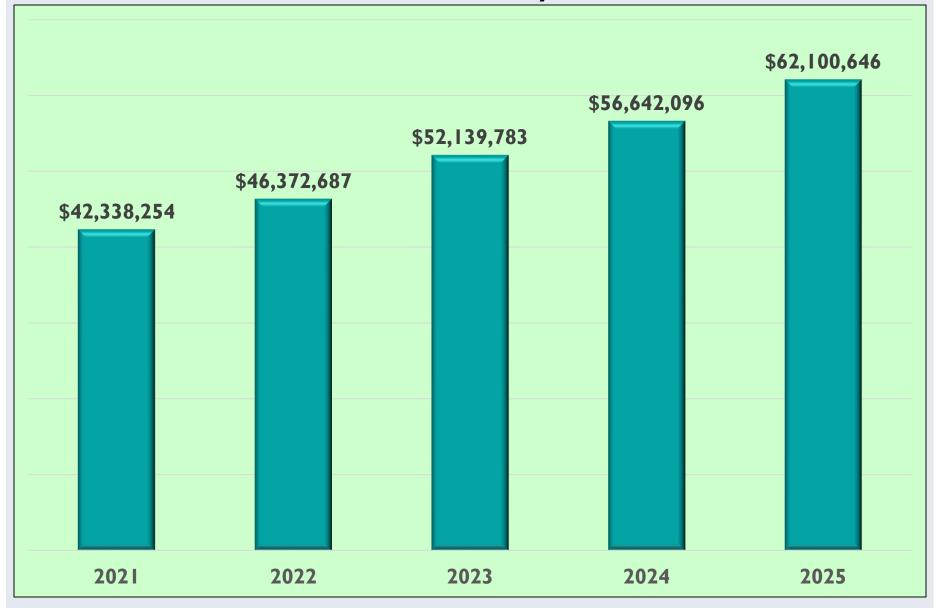

## **GOAL Tax Credit Contributions by Year – Past Five Years**

### **GOAL Tax Credit Contributions By Year Since Inception**

| Year               | # of Donors | Amount        | % of Cap |
|--------------------|-------------|---------------|----------|
| 2008 - 2014        | 36,818      | \$86,166,240  | 31%      |
| 2015               | 9,170       | \$16,335,364  | 31%      |
| 2016               | 9,953       | \$16,196,791  | 31%      |
| 2017               | 10,820      | \$17,321,176  | 32%      |
| 2018               | 11,092      | \$20,715,233  | 39%      |
| 2019               | 12,262      | \$36,926,042  | 45%      |
| 2020               | 12,559      | \$38,631,117  | 48%      |
| 2021               | 12,540      | \$42,338,254  | 47%      |
| 2022               | 10,918      | \$46,372,687  | 53%      |
| 2023               | 11,462      | \$52,139,783  | 51%      |
| 2024               | 13,797      | \$56,642,096  | Est. 56% |
| 2025               | 14,717      | \$62,100,646  | Est. 60% |
| Totals - All Years | 166,108     | \$491,885,428 | Est. 44% |