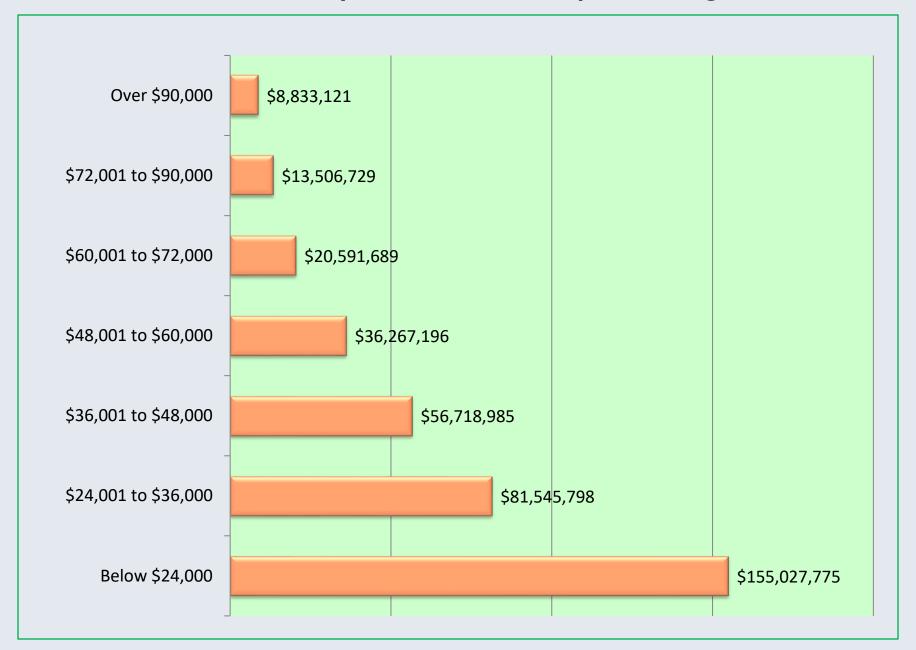

ults: Inception through 3/31/2025

| Totals Since Program Inception       | All Years       |  |
|--------------------------------------|-----------------|--|
| # of Scholarships                    | 82,63 I         |  |
| # of Students                        | 31,488          |  |
| \$ Amount of Awards                  | \$372.5 million |  |
| Average Award                        | \$4,508         |  |
| Average AGI adjusted for family size | \$32,481*       |  |
| % of Awards to Students of Color     | 46.3%           |  |

<sup>\*</sup>AGI adjusted for family size using the OECD-modified scale. This scale assigns a value of I to the household head, of 0.5 to each additional adult member and of 0.3 to each child.

#### Total Dollars Awarded by Income Level - Inception through 3/31/2025



#### **GOAL Scholarship Award Results Since Inception – by Race / Ethnicity**



#### GOAL Scholarships Awarded by Region as of 5/31/24