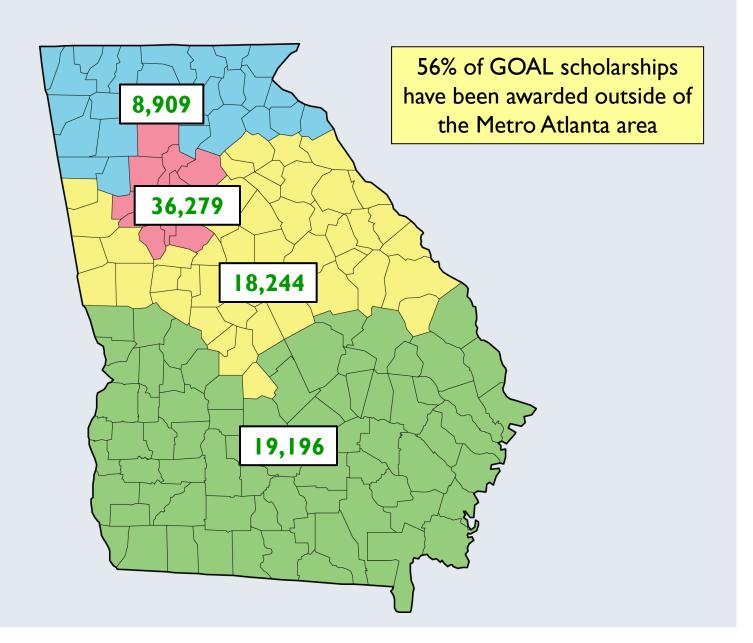

---------------|--|
| # of Scholarships                    | 82,63 I         |  |
| # of Students                        | 31,488          |  |
| \$ Amount of Awards                  | \$372.5 million |  |
| Average Award                        | \$4,508         |  |
| Average AGI adjusted for family size | \$32,481*       |  |
| % of Awards to Students of Color     | 46.3%           |  |

<sup>\*</sup>AGI adjusted for family size using the OECD-modified scale. This scale assigns a value of I to the household head, of 0.5 to each additional adult member and of 0.3 to each child.

#### Total Dollars Awarded by Income Level - Inception through 3/31/2025



#### **GOAL Scholarship Award Results Since Inception – by Race / Ethnicity**



#### GOAL Scholarships Awarded by Region as of 5/31/24