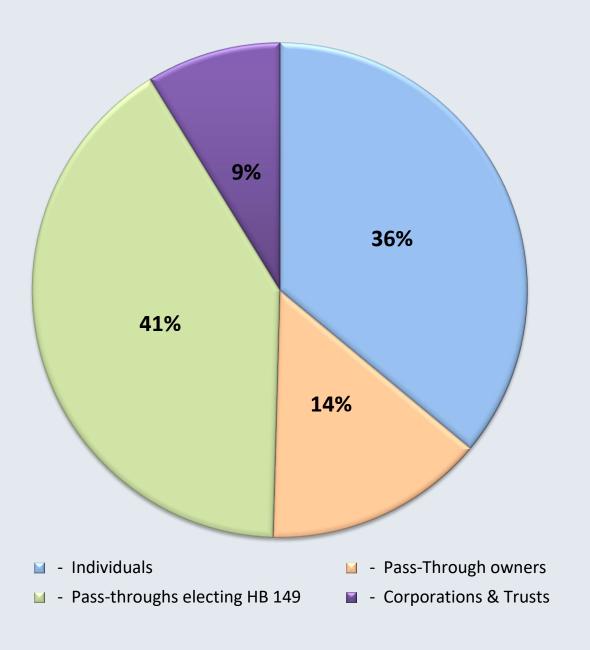

46  | Est. 60% |
| Totals - All Years | 166,108     | \$491,885,428 | Est. 44% |

## **GOAL Total Contributions**

Totals All

|                             | 2024         | 2025         | Years         |
|-----------------------------|--------------|--------------|---------------|
| Tax Credit Contributions    | \$56,642,096 | \$62,100,646 | \$491,885,428 |
| Charitable & matching gifts | \$121,076    | \$75,340     | \$1,764,702   |
| Transfers from other SSOs   | \$29,095     | \$11,268,720 | \$30,040,418  |
| Transfers to other SSOs     | \$2,066,542  | \$1,568,933  | \$9,809,203   |
| Total GOAL Revenue          | \$58,858,809 | \$75,013,640 | \$533,499,751 |

## **GOAL Tax Credit Contributions by Year – Past Five Years**



#### **2025 GOAL Contribution Results by Taxpayer Status**



#### **GOAL Contribution Results by Taxpayer Status since Inception**



# GOAL Scholarship Award Results: Inception through 3/31/2025

| Totals Since Program Inception       | All Years       |  |
|--------------------------------------|-----------------|--|
| # of Scholarships                    | 82,63 I         |  |
| # of Students                        | 31,488          |  |
| \$ Amount of Awards                  | \$372.5 million |  |
| Average Award                        | \$4,508         |  |
| Average AGI adjusted for family size | \$32,481*       |  |
| % of Awards to Students of Color     | 46.3%           |  |

<sup>\*</sup>AGI adjusted for family size using the OECD-modified scale. This scale assigns a value of I to the household head, of 0.5 to each additional adult membe