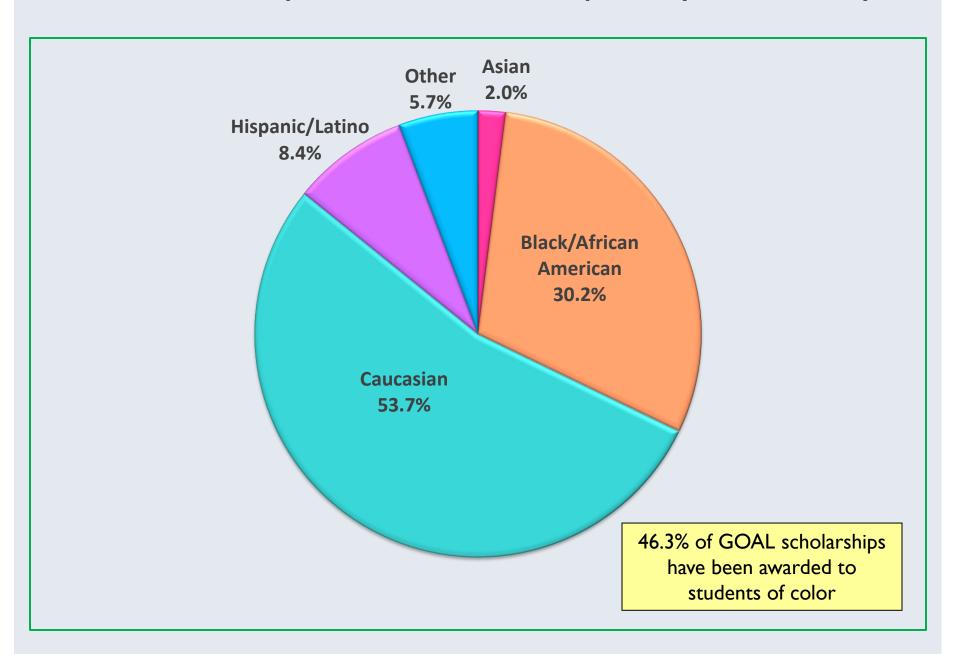

#### **GOAL Scholarship Award Results Since Inception – by Race / Ethnicity**

# GOAL Scholarship Award Results: Inception through 3/31/2025

| Totals Since Program Inception       | All Years       |  |
|--------------------------------------|-----------------|--|
| # of Scholarships                    | 82,63 I         |  |
| # of Students                        | 31,488          |  |
| \$ Amount of Awards                  | \$372.5 million |  |
| Average Award                        | \$4,508         |  |
| Average AGI adjusted for family size | \$32,481*       |  |
| % of Awards to Students of Color     | 46.3%           |  |